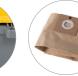

| REF. NO.    | <b>PIECES/PALLET</b> |
|-------------|----------------------|
| 12401210001 | 30                   |
|             |                      |

|  | STANDARD ACCESSORIES    | Ø 32     |
|--|-------------------------|----------|
|  | ТҮРЕ                    | REF. NO. |
|  | Flexible hose 2 m       | 6010694  |
|  | Chromed telescopic tube | 2511591  |
|  | Combi floor tool        | 2511481  |
|  | Crevice tool            | 2005362  |
|  | Insert bristle tool     | 2005316  |
|  | Paper filter bag I 8    |          |
|  | Textile filter          | 3001038  |

#### **OPTIONAL ACCESSORIES**

TYPE Paper filter bag | 8 x 10 REF. NO. 6595040