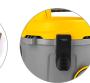

## **DRY VACUUM CLEANERS**

The small professional vacuum cleaner V 10 is a great combination of power and manoeuvrability, sturdiness and lightness that makes this unit highly competitive. Good manageability guaranteed by the front swivel castors and rear fixed wheels with large diameter. Ergonomic handle, cable and accessories holding systems to guarantee maximum ease of use. Suitable for satisfy cleaning needs in small and medium-sized areas like hotels, offices, shops and household environment thanks to the highly professional 700 W motor, practicality and small dimensions. Standard power supply cable (10 m).

New fixing system

Holding system for Ergonomic handle and cable holder

accessories

Front swivel castor wheels

Closing Paper filter bag