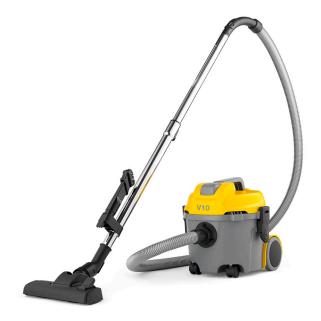

## **DRY VACUUM CLEANERS**

The small professional vacuum cleaner V 10 is a great combination of power and manoeuvrability, sturdiness and lightness that makes this unit highly competitive. Good manageability guaranteed by the front swivel castors and rear fixed wheels with large diameter. Ergonomic handle, cable and accessories holding systems to guarantee maximum ease of use. Suitable for satisfy cleaning needs in small and medium-sized areas like hotels, offices, shops and household environment thanks to the highly professional 700 W motor, practicality and small dimensions. Standard power supply cable (10 m).