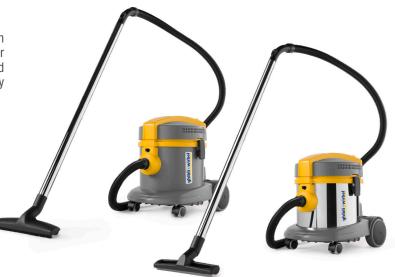

## **DRY VACUUM CLEANERS**

Vacuum cleaners with powerful and high efficiency New Generation motors. The I version is equipped with stainless steel container. Power brush socket, Hepa cartridge filter in option, accessories holder and exhaust air filters makes them very useful and universal for many different applications.

## **PRODUCT IDENTIFICATION**

**TYPE** POWER D 22 P POWER D 22 I