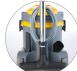

Accessories holder | Inlet and outlet of motor cooling air

Filter cage and standard filter