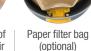

## **OPTIONAL ACCESSORIES**

| ТҮРЕ                                                          | REF. NO. |
|---------------------------------------------------------------|----------|
| Electric power brush (Ø 32/Ø 36 - L. 35 cm)                   | 2512537  |
| Oval brush                                                    | 2512050  |
| Cartridge filter (filtering surface 0,4 m <sup>2</sup> )      | 2512745  |
| HEPA cartridge filter (filtering surface 0,4 m <sup>2</sup> ) | 2512747  |
| Paper filter bag I 7 x 10                                     | 6650030  |
| Nylon filter (Filtering surface 0,25 m <sup>2</sup> )         | 3001200  |
| Fleece filter bag I 7 x 10                                    | 6614010  |
| Fleece filter bag I 12 x 10                                   | 6614011  |