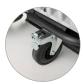

Right side brush arm

On board battery charger (BC version)

High filtering surface

Manual filter shaker

Lever for mechanical traction

Pivoting wheel with | Sturdy steel frame brake

access to all main components