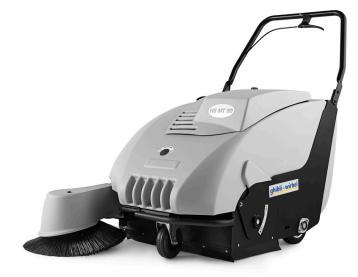

# **WALK BEHIND SWEEPERS**

HS MT 80 is the practical and sturdy walk behind sweeper ideal for cleaning medium and small areas. The large cleaning width (780 mm) guarantees excellent sweeping performance thanks to a productivity of 3120 m<sup>2</sup>/h: to the 550 mm main brush must be added the width of the brush mounted on the right side arm (as standard equipment). The large paper panel filter, which is very easy to clean thanks to the manual filter shaker, retains the dust raised by the brush, ensuring the operator to work safely. The mechanical traction with variable speed, activated directly by the lever on the foldable handlebar, allows to work effortlessly and in total comfort. The BC version is equipped with on board battery charger and batteries (12V).

Right side brush arm

On board battery charger (BC version)

High filtering surface

Manual filter shaker

Lever for mechanical traction

Pivoting wheel with | Sturdy steel frame brake

access to all main components

# **TECHNICAL DATA**

| Main brush cleaning width + right side brush       | mm                     | 510 - 780           |
|----------------------------------------------------|------------------------|---------------------|
| Productivity                                       | m²/h                   | 3120                |
| Power supply                                       |                        | Battery 12V         |
| Installed power                                    | W                      | 280                 |
| Advancement                                        |                        | Mechanical traction |
| IP code                                            |                        | IP 20               |
| BATTERIES                                          |                        |                     |
| Туре                                               | Battery 12V 105 Ah (*) |                     |
| Running time                                       | h - min                | 4 h and 30 min      |
| Battery compartment dimensions x No                | mm x No                | 170x350x270 x 1     |
| BRUSHES                                            |                        |                     |
| Main brush length x No                             | mm x No                | 510 x 1             |
| Side brush diameter x No                           | mm x No                | 390 x 1             |
| Right side brush motor                             | W                      |                     |
| TRACTION                                           |                        |                     |
| Motor rating                                       | W                      |                     |
| Driving speed                                      | km/h                   | 4                   |
| Hill climbing ability                              | %                      | 18                  |
| VACUUM AND DUST FILTERING SYSTEM                   |                        |                     |
| Motor rating                                       | W                      |                     |
| Main brush motor                                   | W                      | 280                 |
| Noise level                                        | dB(A)                  | <70                 |
| Filter type - Material x No                        |                        | Panel - Paper x 1   |
| Filtering surface - Dust Filter shaker             | m²                     | 2,25 - Manual       |
| Waste container:<br>position - emptying - capacity | Rear - Manual - 40 I   |                     |
| Weight (without batteries)                         | Kg                     | 62                  |
| Dimensions                                         | mm                     | 1285x750x965        |
|                                                    |                        |                     |