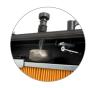

Right side brush arm

On board battery charger (BC version)

High filtering surface

Manual filter shaker

Lever for mechanical traction

Pivoting wheel with | Sturdy steel frame brake

access to all main components