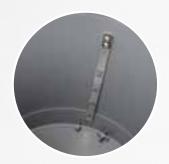

#### **TANK WITH GRADUATED SCALE**

The operator adds the cleaning solution directly into the tank, filling it in a practical and rapid way.