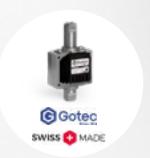

#### **GOTEC PUMP**

20 bar operating pressure. It allows the operator to work continuously and to use a wide variety of chemicals thanks to its resistant seals (\*).