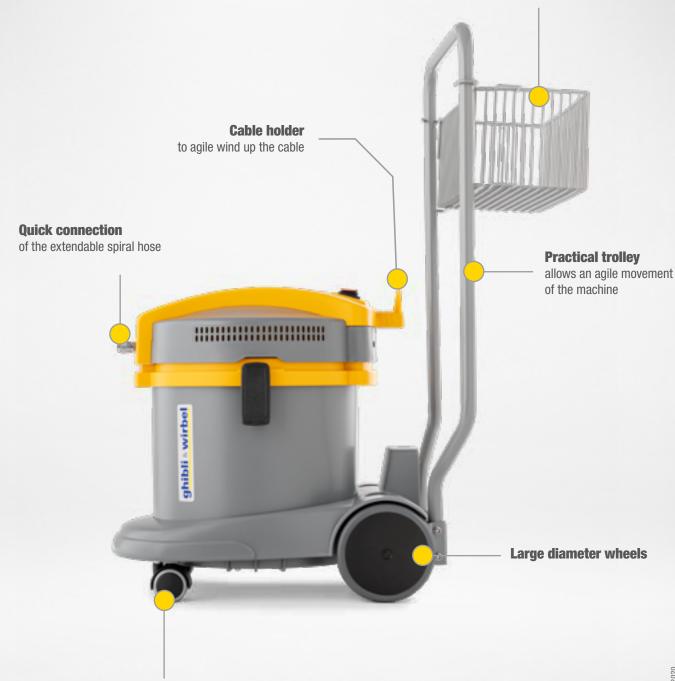

#### STURDY METAL TROLLEY

Allows an agile movement of the machine.

Equipped with a large basket holder for the dispensing lance and other accessories.

### **AT A GLANCE**

for accessories and dispensing lance

#### **Front swivel castor wheels**

for the maximum manoeuvrability of the machine

Ghibli & Wirbel S.p.A.

Via Circonvallazione 5, 27020 Dorno PV - Italia T. +39 0382 848811 - F. +39 0382 84668 e-mail: info@ghibliwirbel.com