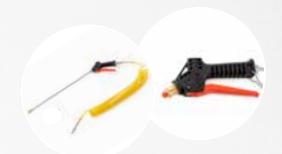

#### **TOP QUALITY EQUIPMENT**

- Extendable spiral hose, which can reach a length of 7.5 m.
- Dispensing lance, 50 cm long to reach the most difficult areas.
- Possibility of transforming the lance into a dispensing gun quickly and easily screwing the nozzle directly onto the handle