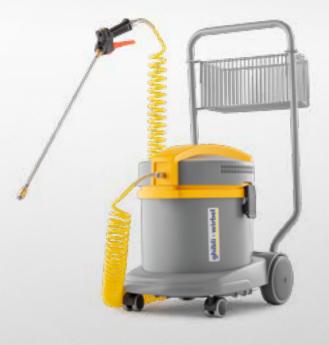

## **SANIPRO 20.12 A P**

Ghibli & Wirbel, in order to meet the ever growing need of cleaning and sanitizing environments, has created a professional machine capable of sanitizing indoor environments such as offices, schools, canteens, hotels, bars and restaurants: SaniPro 20.12 A P. This small sanitizing machine, compact and easy to transport, is equipped with a practical dispensing lance that allows to quickly and easily spread the sprayed solution on the surfaces, without the need to dry it. An extremely versatile professional machine thanks to the three interchangeable nozzles, available in the standard equipment of the machine, which have different dimensions to change the type of spray according to the application needs. The wide variety of chemicals that can be used, the possibility of working continuously for two hours and the coverage of a large working area make SaniPro the ideal machine for maintaining environments constantly sanitized with a single operation, in a professional way.

#### STURDY METAL TROLLEY

Allows an agile movement of the machine.

Equipped with a large basket holder for the dispensing lance and other accessories.

#### **TOP QUALITY EQUIPMENT**

- Extendable spiral hose, which can reach a length of 7.5 m.
- Dispensing lance, 50 cm long to reach the most difficult areas.
- Possibility of transforming the lance into a dispensing gun quickly and easily screwing the nozzle directly onto the handle