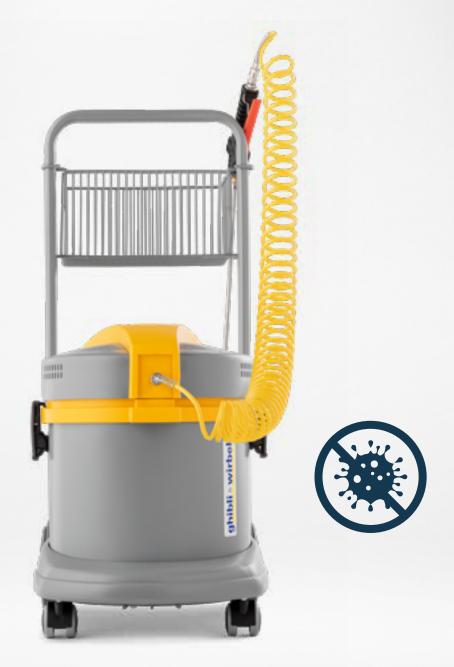

## **SANIPRO 20.12 A P**

Ghibli & Wirbel, in order to meet the ever growing need of cleaning and sanitizing environments, has created a professional machine capable of sanitizing indoor environments such as offices, schools, canteens, hotels, bars and restaurants: SaniPro 20.12 A P. This small sanitizing machine, compact and easy to transport, is equipped with a practical dispensing lance that allows to quickly and easily spread the sprayed solution on the surfaces, without the need to dry it. An extremely versatile professional machine thanks to the three interchangeable nozzles, available in the standard equipment of the machine, which have different dimensions to change the type of spray according to the application needs. The wide variety of chemicals that can be used, the possibility of working continuously for two hours and the coverage of a large working area make SaniPro the ideal machine for maintaining environments constantly sanitized with a single operation, in a professional way.

#### STURDY METAL TROLLEY

Allows an agile movement of the machine.

Equipped with a large basket holder for the dispensing lance and other accessories.

#### **TOP QUALITY EQUIPMENT**

- Extendable spiral hose, which can reach a length of 7.5 m.
- Dispensing lance, 50 cm long to reach the most difficult areas.
- Possibility of transforming the lance into a dispensing gun quickly and easily screwing the nozzle directly onto the handle

#### **IMMEDIATE SANITIZATION**

The disinfectant solution is sprayed on the surfaces in a fast and easy way, without the need to dry it. Ideal for sanitizing indoor environments such as offices, schools, canteens, hotels, bars and restaurants.